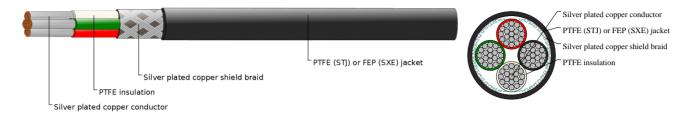

#### CABLE CONSTRUCTION

Conductor: stranded silver plated copper(also available nickel plated copper) Insulation: Type E extruded PTFE Insulation Wall Thickness: 0.006" Shield: Braided silver plated copper shield (85% Coverage) Jacket: Tape wrapped PTFE (STJ) or Extruded FEP (SXE) Jacket (White preferred)

#### COLOUR CODE

Standard Color Code: 1: White; 2: Black; 3: Red; 4: Green; 5:Yellow; 6:Blue